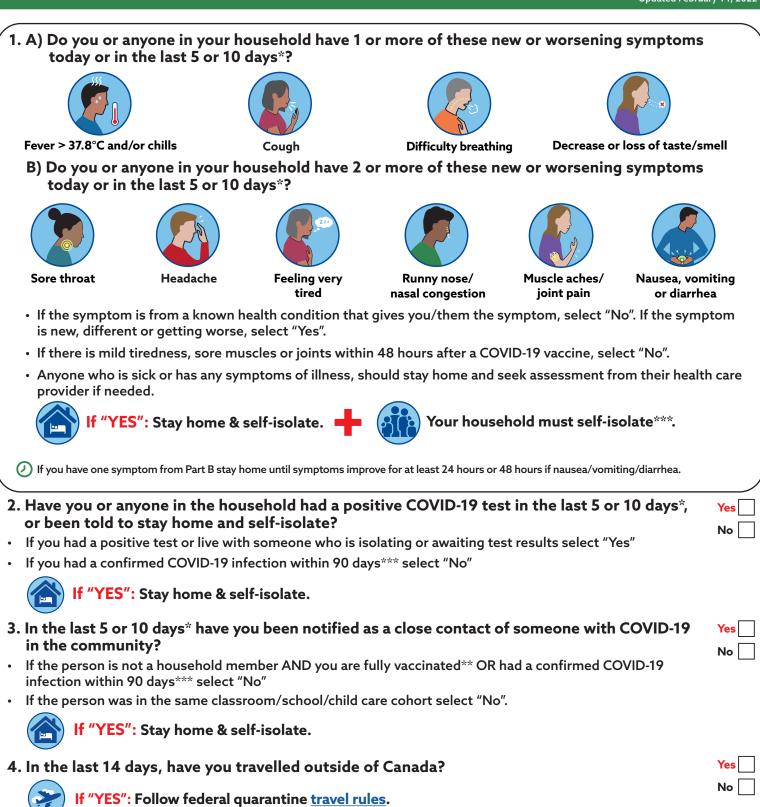

STOP COVID-19 Patron Screening Poster

All patrons must self-screen before entering this location.

**TORONTO** Public Health

\*Use 5 days: If the person is fully vaccinated or 11 years or younger. Use 10 days: If they are 12 years or older and not fully vaccinated; or immune compromised. \*\*Fully vaccinated means 14 days or more after a second dose of a COVID-19 vaccine series, or as defined by the Ontario Ministry of Health. \*\*\*Confirmed COVID-19 infection within 90 days means: if tested positive within 90 days on a Rapid Antigen, or a PCR test AND completed self-isolation. Then, do not need to self- isolate if someone in the home has symptoms.